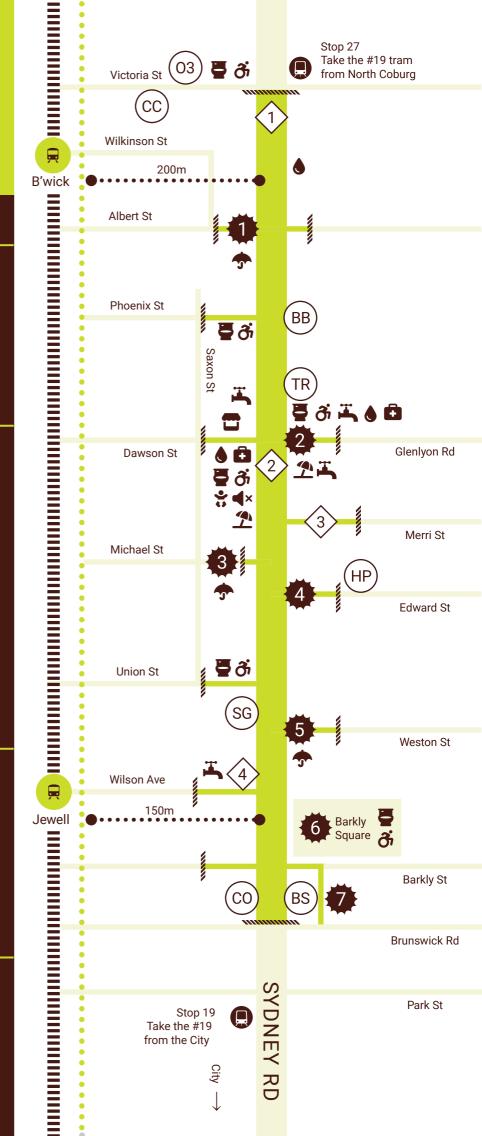

### **TRAVEL**

IIIIII Train line

☐ Train Station

☐ Tram Stop

• • • • Distance from Stations

Bike path

www Road closure end points

### **AMENITIES**

Official street stages

Street performers

Local venues

Blak Dot Market

Water stations

Water fountain

Accessible public toilets

First aid

\* Changing table

Quiet space

Chill out area

**₩**¶ Food

Umbrellas

## **OFFICIAL STREET STAGES**

| •          | Birum Djerring (coming together) Stage presented by Port Fairy Folk Festival  Albert Street | 12:00<br>12:50<br>1:55                         | Norwood<br>David M. Western<br>Gusto Gusto                                                                                        | 3:00<br>4:05<br>5:10                 | Charlie Needs Braces Eils & The Drip Merpire  Teether & Kuya Neil Sound of Polynesia Yirinda Miss Samoa Victoria Bumpy  Riot Baby Hobsons Bay Coast Guard |  |  |  |
|------------|---------------------------------------------------------------------------------------------|------------------------------------------------|-----------------------------------------------------------------------------------------------------------------------------------|--------------------------------------|-----------------------------------------------------------------------------------------------------------------------------------------------------------|--|--|--|
| 2          | Engakeng-eng (song) Stage presented in partner- ship with Blak Dot Gallery Glenlyon Road    | 12:20<br>12:50<br>1:10<br>1:40<br>2:00<br>2:40 | Madi Colville Walker<br>Welcome to Country + Speeches (AUSLAN)<br>IZY<br>Cultural Performance (TBC)<br>ChikChika<br>TOITŪ (Māori) | 3:00<br>3:40<br>4:00<br>4:45<br>5:05 |                                                                                                                                                           |  |  |  |
| <b>3</b>   | Gaanbun (happy) Stage<br>Michael Street                                                     | 12:30<br>1:20<br>2:20                          | Madeline Leman and The Desert Swells<br>Queen of Hearts Mariarchi<br>Zoe Fox and The Rocket Clocks                                | 3:20<br>4:20                         |                                                                                                                                                           |  |  |  |
| 4          | Kulin-bulok (community) Stage Presented by Sydney Road Brunswick Association Edward Street  | 12:00<br>1:05<br>2:05                          | Princes Hill SC<br>Brunswick East PS<br>Brunswick Old Time String Orchestra                                                       | 3:10<br>4:10<br>5:15                 | Brunswick North West PS<br>Brunswick SC<br>Lalu                                                                                                           |  |  |  |
| <b>5</b>   | Tonberang Ngarrga (born to dance) Stage by Amped Up Merri-bek Freeza Weston Street          | 12:45<br>1:40<br>2:45                          | Sasha Tyler<br>Petrichor<br>Paraquay                                                                                              | 3:45<br>4:50                         | Mac and The Steeze<br>Hot Glue                                                                                                                            |  |  |  |
| 6          | Sparkly Bear Presented by Barkly Square Barkly Square                                       | 1:00<br>2:00<br>3:00                           | Plastiq<br>Biscotti<br>Pillow Pro                                                                                                 |                                      |                                                                                                                                                           |  |  |  |
| *          | Lane Rave Stage  McDougall Street                                                           | 12:00<br>1:00<br>2:00                          | KISS FM Radio with Timmy Byrne<br>Shaun Rowland<br>CAINO Music (LIVE)                                                             | 3:00<br>4:00<br>5:00                 | The Sorry Entertainer (Berlin)<br>Lili Joy<br>Dumb Machine Music<br>(Honeysmack & T-Rek)                                                                  |  |  |  |
|            | Blak Dot Market  Dawson Street                                                              | World I                                        | World First nations market stalls and performances                                                                                |                                      |                                                                                                                                                           |  |  |  |
| $\bigcirc$ | Street Performers -<br>Wildlive Solar Powered<br>DJ Booth<br>Sydney Road                    | 12:00<br>2:30                                  | DJ DADDY<br>Bridget Small                                                                                                         |                                      |                                                                                                                                                           |  |  |  |
| 2          | Street Performers -<br>Brunswick Town Hall Podium<br>Sydney Road                            | 1:30<br>2:30<br>3:30                           | Jam with Lucky Pereira and Ray Pereira                                                                                            |                                      |                                                                                                                                                           |  |  |  |
| 3>         | Street Performers -<br>Merri Street<br>Merri Street                                         | 1:15<br>2:30                                   | Clover Blue<br>Darcy Fox                                                                                                          | 3:45<br>5:00                         | Isobel Caldwell<br>Lily Morris                                                                                                                            |  |  |  |
| 4          | Street Performers -<br>Grassy Knoll<br>Wilsons Avenue                                       | 2:00<br>3:00<br>4:00                           | Cellists Ffion Stoakes + Darcy Gilkerson<br>Olivia Meg<br>Harpist Genevieve Fry                                                   |                                      |                                                                                                                                                           |  |  |  |

| BB          | <b>Brunswick Ballroom</b> Sydney Road | 2:30<br>3:30<br>4:30<br>6:30<br>7:30<br>8:30                         | Meghan Maike<br>Mouche<br>The Hot Machine<br>Frenzee (Greece)<br>Billiam and The Split Bills<br>Our Carlson                          |                                                      |                                                                                                         |                                                                           |                                                                   |                                                                           |  |  |  |
|-------------|---------------------------------------|----------------------------------------------------------------------|--------------------------------------------------------------------------------------------------------------------------------------|------------------------------------------------------|---------------------------------------------------------------------------------------------------------|---------------------------------------------------------------------------|-------------------------------------------------------------------|---------------------------------------------------------------------------|--|--|--|
| (CC)        | <b>CoConspirators</b> Victoria Street | 2:00<br>3:00                                                         | Nathalie Pavlovic<br>Snowy                                                                                                           |                                                      |                                                                                                         |                                                                           |                                                                   |                                                                           |  |  |  |
| co          | Correspondences Sydney Road           | 4:15                                                                 | Octet Loves Nine Again: A sonic collaboration featuring<br>Emma Ovenden (solo) collaborating with painter Elyss McCleary             |                                                      |                                                                                                         |                                                                           |                                                                   |                                                                           |  |  |  |
| BS)         | The Bergy                             | Band                                                                 | Room                                                                                                                                 | Front Bar                                            |                                                                                                         |                                                                           | Beer Garden DJs                                                   |                                                                           |  |  |  |
| <b>B3</b> ) | Sydney Road                           | 1:00<br>2:00<br>3:00<br>4:00<br>5:00<br>6:00<br>7:00<br>8:00<br>9:00 | Steppers Checkpoint Michael Beach + Friends Moody Beaches Screensaver Bench Press Creature Fear Arabella and the Heist Dole Manchild | 2:30<br>3:30<br>4:30<br>5:30<br>6:30<br>7:30<br>8:30 | Scarnon Sex Mask Wet Love Mousse Cannon Ruse Dear Thieves Kai cult                                      |                                                                           | 6:00<br>7:00<br>8:00<br>9:00<br>10:00<br>11:00                    | Liam Roy<br>Chris Ng<br>d.parry<br>Twomorrow<br>Johnny All Talk<br>Mayari |  |  |  |
| TR          | The Retreat                           | Front                                                                | Front Window                                                                                                                         |                                                      |                                                                                                         |                                                                           |                                                                   |                                                                           |  |  |  |
|             | Sydney Road                           | 2:00                                                                 | Be Kind to Other People                                                                                                              |                                                      |                                                                                                         |                                                                           |                                                                   |                                                                           |  |  |  |
|             |                                       | Band                                                                 | Room                                                                                                                                 |                                                      | Beer (                                                                                                  | Garden                                                                    |                                                                   |                                                                           |  |  |  |
|             |                                       | 4:30<br>5:30<br>6:30<br>7:30<br>8:30                                 | Bodies<br>Tamara and the Dreams<br>Program<br>Sunfruits<br>Porpoise Spit                                                             |                                                      | 1:00 Zaki Beat<br>3:00 Gusher and Dinosaur City DJs<br>5:00 DJ Jordan Oakleigh (PBS)<br>7:00 DJ on Milk |                                                                           |                                                                   | DJs                                                                       |  |  |  |
| <u>~~</u>   | Stay Gold                             | Band                                                                 | Room                                                                                                                                 |                                                      | Front                                                                                                   | Bar - Social Disc                                                         | o Block Par                                                       | ty                                                                        |  |  |  |
| 30)         | Sydney Road                           | 2:30<br>3:20<br>4:10<br>5:00<br>5:50<br>6:40<br>7:20                 | Pizza Death<br>Chimers<br>It Thing<br>Metdog<br>The Maggie Pills<br>Favoured State<br>S.U.G.A.R.                                     |                                                      | 6:00<br>7:00<br>8:00                                                                                    | Ella Stoeckli (P<br>Pump up the fa<br>Social Disco (B                     | toeckli (PBS)<br>o up the fam DJs (RRR)<br>I Disco (Bec Bartlett) |                                                                           |  |  |  |
| 03)         | <b>ON3</b><br>Sydney Road             | 3:00<br>4:00<br>5:00<br>6:00                                         | GloW<br>Africa 100k<br>PJ<br>Sørensen                                                                                                |                                                      | 7:00<br>8:00<br>9:00<br>10:00                                                                           | Joey Coco<br>Mothafunk<br>Fdluxx (UK)<br>ON3 superset<br>(Nikki & Fas, Lo | wani, Brody                                                       | <i>ı</i> , Kishfish)                                                      |  |  |  |
| ПР          | Hillvale Photo                        | (Dis)c                                                               | Dis)connected to Country, an exhibition by Jahkarli Felicitas Romanis (part of Photo 2024)                                           |                                                      |                                                                                                         |                                                                           |                                                                   |                                                                           |  |  |  |
|             | Edward Street                         | Hillva                                                               | ale Photobooth by @Metro.Auto.Photo (Flinders St Photobooth)                                                                         |                                                      |                                                                                                         |                                                                           |                                                                   |                                                                           |  |  |  |
|             |                                       |                                                                      |                                                                                                                                      |                                                      |                                                                                                         |                                                                           |                                                                   |                                                                           |  |  |  |